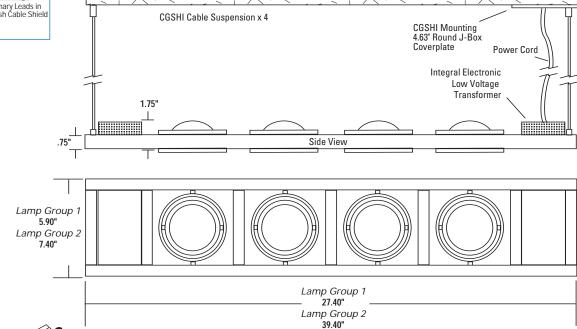

Lamp Typ

IMPORTANT: USING THIS SPEC SHEET This fixture is dimensioned according to lamp type. Please select lamp from either Lamp Group 1 or 2 - and then refer to the appropriate dimensions of fixture as shown above

Grid Configuration Finish

|   |                                     | zamp ijpo    |                            | ona comiganamen |               |
|---|-------------------------------------|--------------|----------------------------|-----------------|---------------|
|   | CGSHI - Horizontal Cable Suspension | Lamp Group 1 | <b>11 -</b> MR16 12V 50W   | C - Four Light  | BK - Black    |
|   |                                     |              | <b>12 -</b> MR16 12V 75W   |                 | WH - White    |
|   |                                     |              | 13 - AR70 12V 20W          |                 | S - Silver    |
|   |                                     |              | <b>14 -</b> AR70 12V 50W   |                 | PC - Polished |
|   |                                     | Lamp Group 2 | <b>21 -</b> PAR36 12V 50W  |                 | Chrome        |
|   |                                     |              | <b>22 -</b> AR111 12V 35W  |                 | PT - Custom   |
|   |                                     |              | 23 - AR111 12V 50W         |                 |               |
|   |                                     |              | <b>24 -</b> AR111 12V 75W  |                 |               |
|   |                                     |              | <b>25 -</b> AR111 12V 100W |                 |               |
| 1 |                                     |              | <u> </u>                   | С               |               |